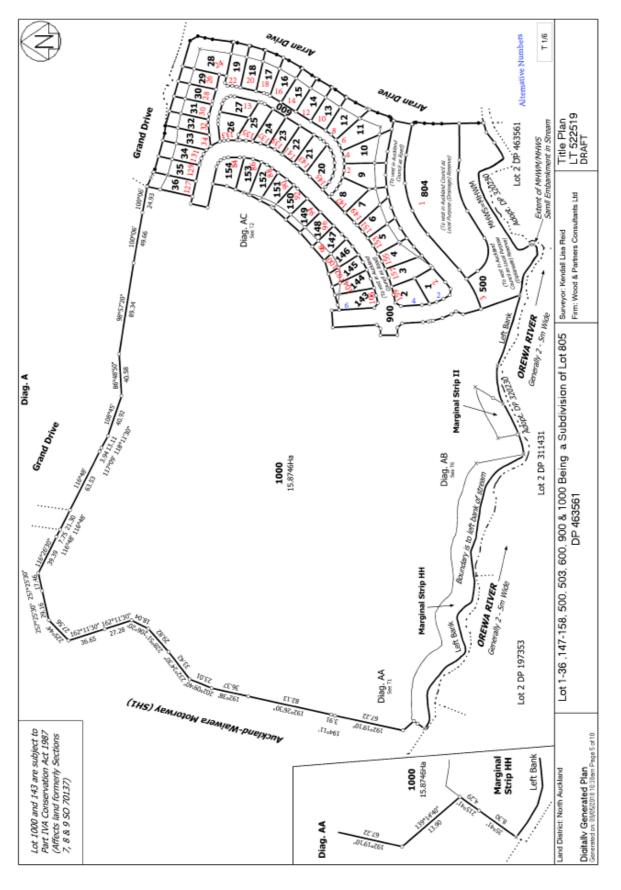

## Allocation of proposed addresses – 157 Grand Drive, Orewa

This letter is to advise you of the proposed property addresses for the above development are as follows: specified on the attached plan.

| Legal Description | Proposed Property Address | Proposed Property Alternate Address |
|-------------------|---------------------------|-------------------------------------|
| Lot 1 DP 522519   | 2 Godfrey Drive           | 2 Grover Street                     |
| Lot 2 DP 522519   | 159 Godfrey Drive         | 4 Grover street                     |
| Lot 3 DP 522519   | 157 Godfrey Drive         |                                     |
| Lot 4 DP 522519   | 155 Godfrey Drive         |                                     |
| Lot 5 DP 522519   | 153 Godfrey Drive         |                                     |
| Lot 6 DP 522519   | 151 Godfrey Drive         |                                     |
| Lot 7 DP 522519   | 149 Godfrey Drive         |                                     |
| Lot 8 DP 522519   | 147 Godfrey Drive         |                                     |
| Lot 9 DP 522519   | 2 Bine Crescent           |                                     |
| Lot 10 DP 522519  | 4 Bine Crescent           |                                     |
| Lot 11 DP 522519  | 6 Bine Crescent           |                                     |
| Lot 12 DP 522519  | 8 Bine Crescent           |                                     |
| Lot 13 DP 522519  | 10 Bine Crescent          |                                     |
| Lot 14 DP 522519  | 12 Bine Crescent          |                                     |
| Lot 15 DP 522519  | 14 Bine Crescent          |                                     |
| Lot 16 DP 522519  | 16 Bine Crescent          |                                     |
| Lot 17 DP 522519  | 18 Bine Crescent          |                                     |
| Lot 18 DP 522519  | 20 Bine Crescent          |                                     |
| Lot 19 DP 522519  | 22 Bine Crescent          |                                     |
| Lot 20 DP 522519  | 145 Godfrey Drive         |                                     |
| Lot 21 DP 522519  | 143 Godfrey Drive         |                                     |
| Lot 22 DP 522519  | 141 Godfrey Drive         |                                     |
| Lot 23 DP 522519  | 139 Godfrey Drive         |                                     |
| Lot 24 DP 522519  | 137 Godfrey Drive         |                                     |
| Lot 25 DP 522519  | 135 Godfrey Drive         |                                     |
| Lot 26 DP 522519  | 133 Godfrey Drive         |                                     |
| Lot 27 DP 522519  | 13 Bine Crescent          |                                     |
| Lot 28 DP 522519  | 24 Bine Crescent          |                                     |
| Lot 25 DP 522519  | 26 Bine Crescent          |                                     |
| Lot 30 DP 522519  | 28 Bine Crescent          |                                     |

| Lot 31 DP 522519   | 30 Bine Crescent     |   |
|--------------------|----------------------|---|
| Lot 32 DP 522519   | 32 Bine Crescent     |   |
| Lot 33 DP 522519   | 34 Bine Crescent     |   |
| Lot 34 DP 522519   | 131 Godfrey Drive    |   |
| Lot 35 DP 522519   | 129 Godfrey Drive    |   |
| Lot 36 DP 522519   | 127 Godfrey Drive    |   |
| Lot 143 DP 522519  | 106 Godfrey Drive    |   |
| Lot 144 DP 522519  | 104 Godfrey Drive    |   |
| Lot 145 DP 522519  | 102 Godfrey Drive    |   |
| Lot 146 DP 522519  | 100 Godfrey Drive    |   |
| Lot 147 DP 522519  | 98 Godfrey Drive     |   |
| Lot 148 DP 522519  | 96 Godfrey Drive     |   |
| Lot 149 DP 522519  | 94 Godfrey Drive     |   |
| Lot 150 DP 522519  | 92 Godfrey Drive     |   |
| Lot 151 DP 522519  | 90 Godfrey Drive     |   |
| Lot 152 DP 522519  | 88 Godfrey Drive     |   |
| Lot 153 DP 522519  | 86 Godfrey Drive     |   |
| Lot 154 DP 522519  | 84 Godfrey Drive     |   |
| Lot 500 DP 522519  | 3 Godfrey Drive      |   |
| Lot 804 DP 522519  | 1 Godfrey Drive      |   |
| Lot 900 DP 522519  | ROAD - Godfrey Drive |   |
| Lot 1000 DP 522519 | Godfrey Drive        | - |

An alternative address has been allocated to sites with more than one road access in this subdivision. In these instances the correct address number to use is that which reflects the road from which primary access is gained